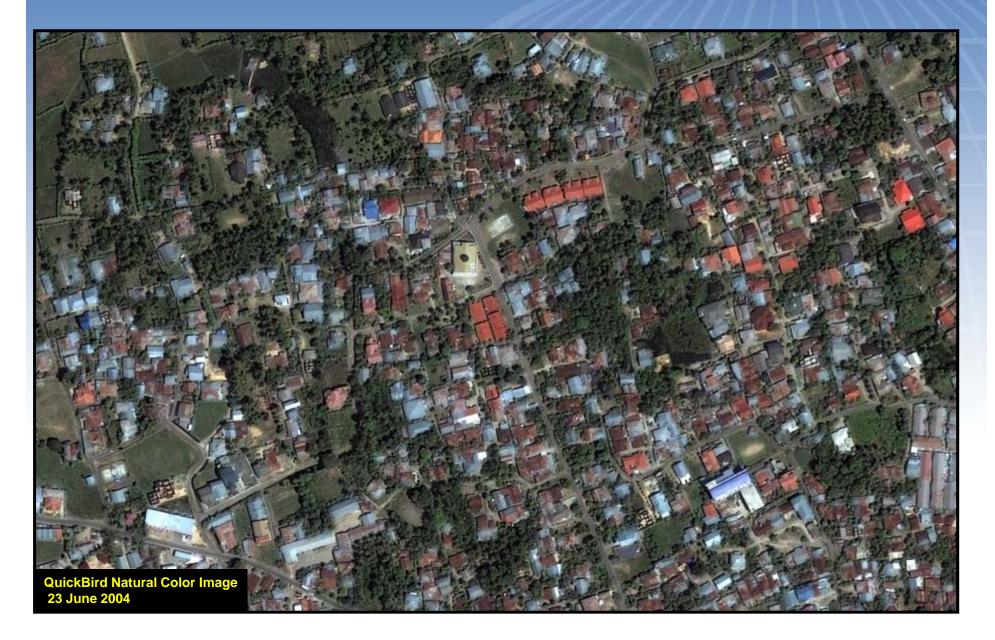

h: Banda Aceh, Indonesia

QuickBird Imagery 28 December, 2004







### Extent of Coverage: 28 December 2004



### Banda Aceh, Indonesia



The city of Banda Aceh, Indonesia suffered catastrophic damage as a result of the tsunami that struck on 26 December 2004.

QuickBird imagery of 28 December 2004 clearly revealed the extent of flooding, and widespread devastation to the city and surrounding areas.

QuickBird Browse Image: 28 December 2004

### Banda Aceh, Indonesia



### DIGITALGLOBE Banda Aceh: A Destroyed City



#### Banda Aceh: Grand Mosque (Before)



# DIGITALGLOBE Banda Aceh: Grand Mosque





### **Shoreline Before Tsunami**



### Banda Aceh: Destroyed Coastline



#### **Banda Aceh: Before**



### DIGITALGLOBE Banda Aceh: After the Tsunami



#### **Banda Aceh: Before**



# DIGITALGLOBE Banda Aceh: After the Tsunami