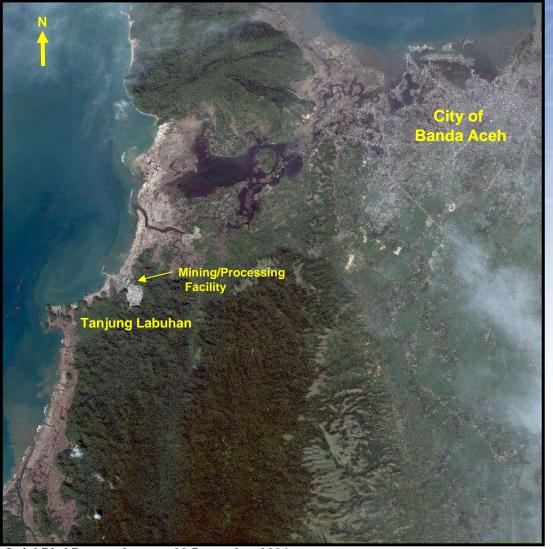

### Banda Aceh, Indonesia

The city of Banda Aceh, Indonesia suffered catastrophic damage as a result of the tsunami that struck on 26 December 2004.

QuickBird imagery of 28 December 2004 clearly revealed the extent of flooding, and widespread devastation to the city and surrounding areas.