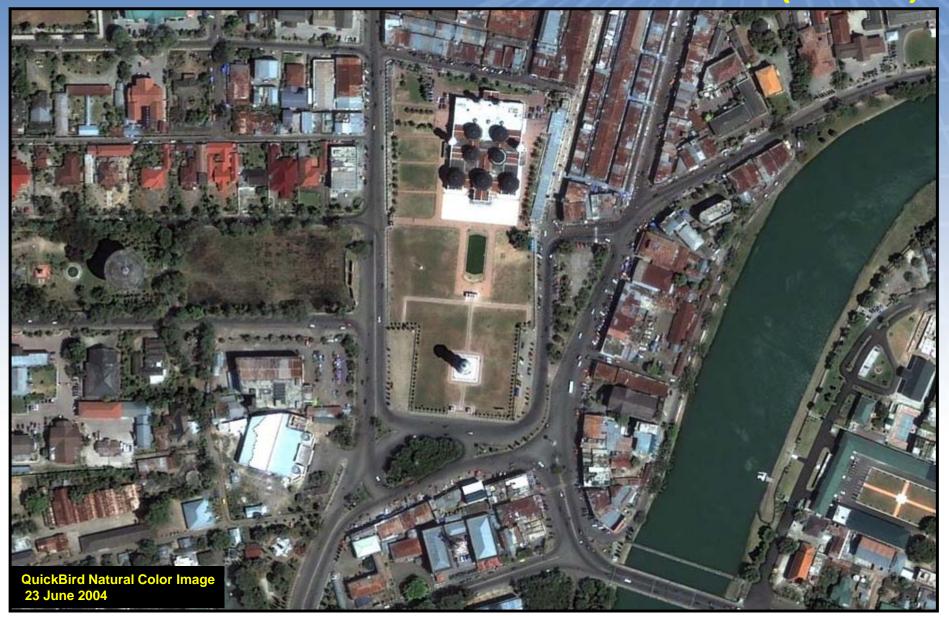

# Tsunami Aftermath: Banda Aceh, Indonesia

QuickBird Imagery 28 December, 2004







### Extent of Coverage: 28 December 2004



### Banda Aceh, Indonesia



The city of Banda Aceh, Indonesia suffered catastrophic damage as a result of the tsunami that struck on 26 December 2004.

QuickBird imagery of 28 December 2004 clearly revealed the extent of flooding, and widespread devastation to the city and surrounding areas.

QuickBird Browse Image: 28 December 2004

### Banda Aceh, Indonesia



### DIGITALGLOBE Banda Aceh: A Destroyed City



#### Banda Aceh: Grand Mosque (Before)



# DIGITALGLOBE Banda Aceh: Grand Mosque





### **Shoreline Before Tsunami**



### Banda Aceh: Destroyed Coastline



#### **Banda Aceh: Before**



### DIGITALGLOBE Banda Aceh: After the Tsunami



#### **Banda Aceh: Before**



# DIGITALGLOBE Banda Aceh: After the Tsunami