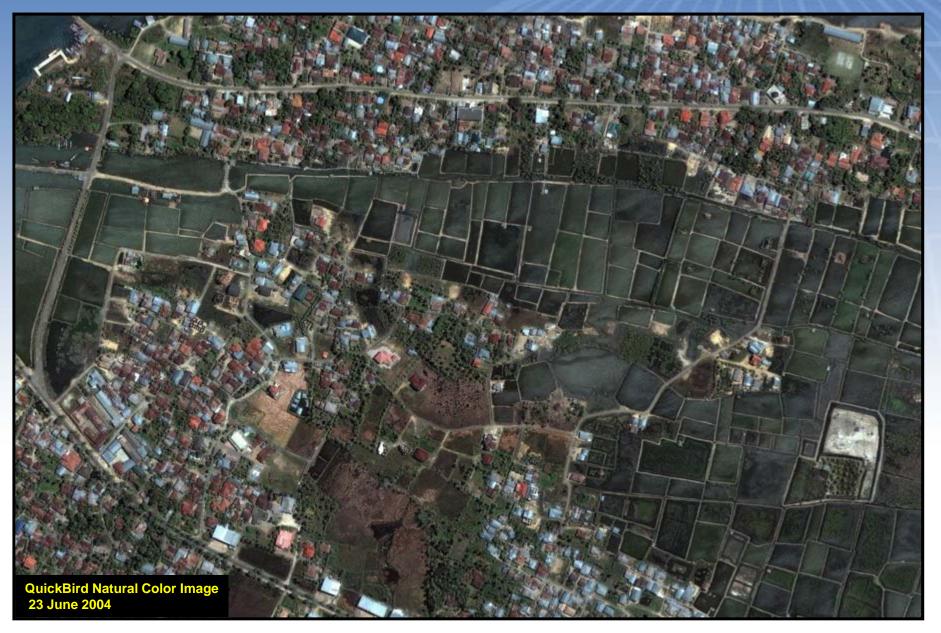

# Tsunami Aftermath: Banda Aceh, Indonesia

QuickBird Imagery 28 December, 2004







### Extent of Coverage: 28 December 2004



### Banda Aceh, Indonesia



The city of Banda Aceh, Indonesia suffered catastrophic damage as a result of the tsunami that struck on 26 December 2004.

QuickBird imagery of 28 December 2004 clearly revealed the extent of flooding, and widespread devastation to the city and surrounding areas.

QuickBird Browse Image: 28 December 2004

### Banda Aceh, Indonesia



### DIGITALGLOBE Banda Aceh: A Destroyed City



#### Banda Aceh: Grand Mosque (Before)



# DIGITALGLOBE Banda Aceh: Grand Mosque





### **Shoreline Before Tsunami**



### Banda Aceh: Destroyed Coastline



#### **Banda Aceh: Before**



### DIGITALGLOBE Banda Aceh: After the Tsunami



#### **Banda Aceh: Before**



# DIGITALGLOBE Banda Aceh: After the Tsunami