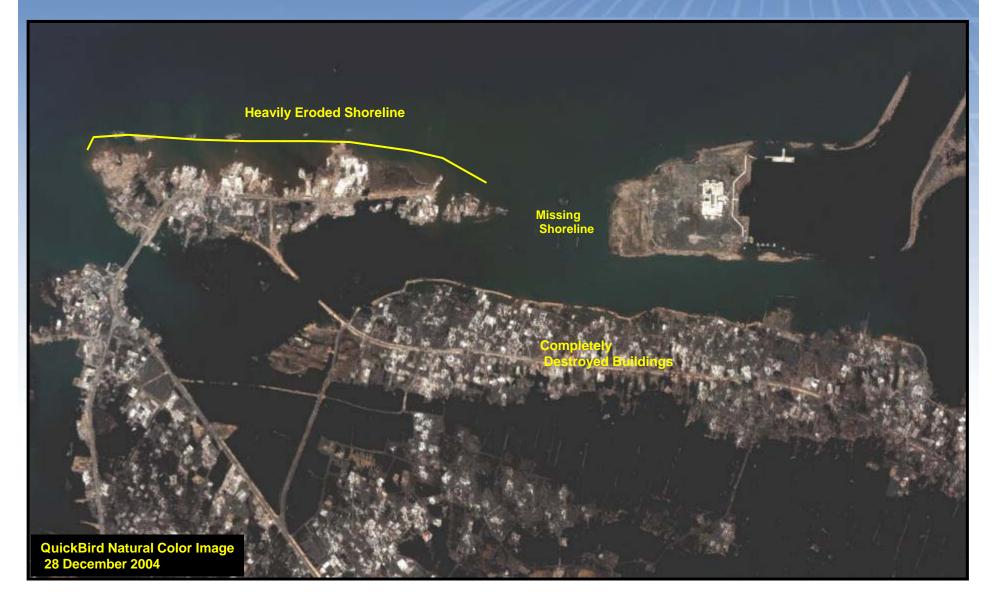

### Banda Aceh: Destroyed Coastline

### DIGITALGLOBE Banda Aceh: After the Tsunami

# DIGITALGLOBE Banda Aceh: After the Tsunami