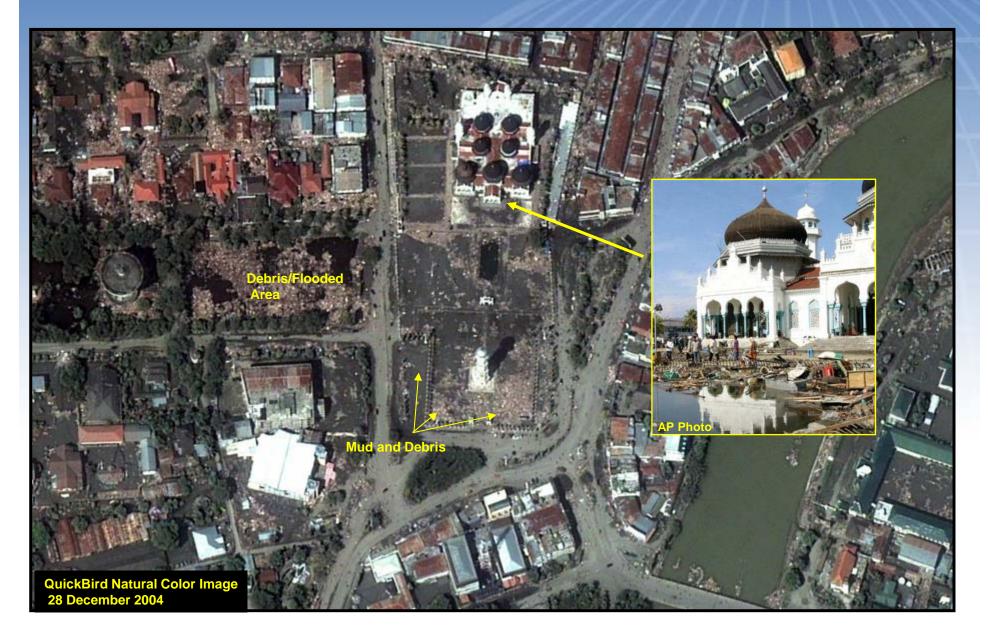

# Tsunami Aftermath: Banda Aceh, Indonesia

QuickBird Imagery 28 December, 2004







### Extent of Coverage: 28 December 2004



### Banda Aceh, Indonesia



The city of Banda Aceh, Indonesia suffered catastrophic damage as a result of the tsunami that struck on 26 December 2004.

QuickBird imagery of 28 December 2004 clearly revealed the extent of flooding, and widespread devastation to the city and surrounding areas.

QuickBird Browse Image: 28 December 2004

### Banda Aceh, Indonesia



### DIGITALGLOBE Banda Aceh: A Destroyed City



#### Banda Aceh: Grand Mosque (Before)



# DIGITALGLOBE Banda Aceh: Grand Mosque





### **Shoreline Before Tsunami**



### Banda Aceh: Destroyed Coastline



#### **Banda Aceh: Before**



### DIGITALGLOBE Banda Aceh: After the Tsunami



#### **Banda Aceh: Before**



# DIGITALGLOBE Banda Aceh: After the Tsunami