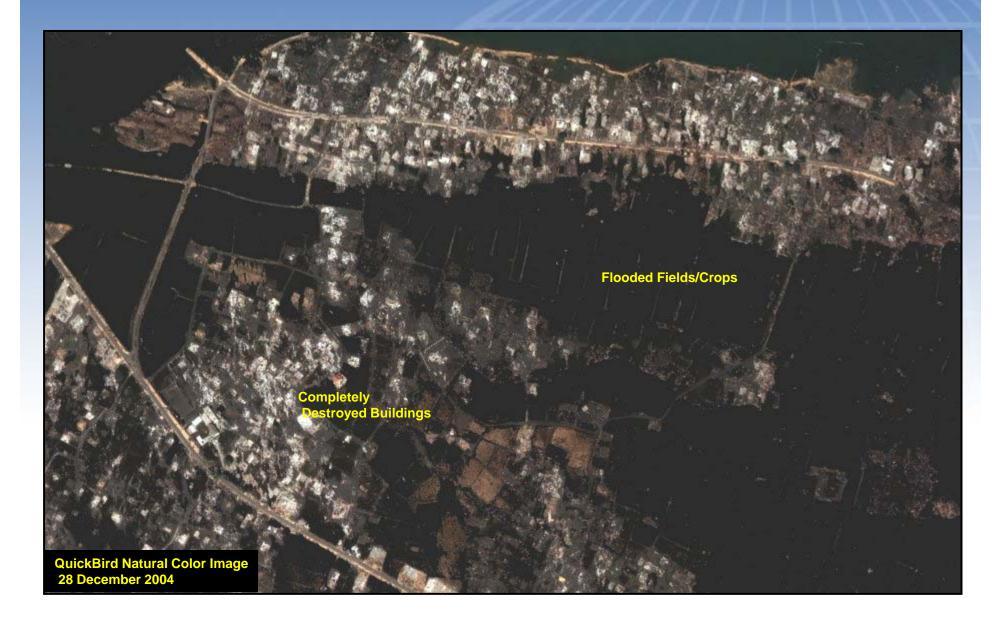

### DIGITALGLOBE Banda Aceh: A Destroyed City

### Banda Aceh, Indonesia

The city of Banda Aceh, Indonesia suffered catastrophic damage as a result of the tsunami that struck on 26 December 2004.

QuickBird imagery of 28 December 2004 clearly revealed the extent of flooding, and widespread devastation to the city and surrounding areas.