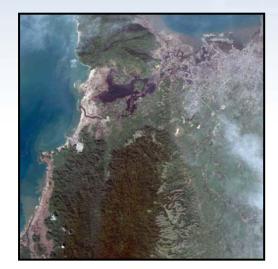

### Extent of Coverage: 28 December 2004

### Banda Aceh, Indonesia

The city of Banda Aceh, Indonesia suffered catastrophic damage as a result of the tsunami that struck on 26 December 2004.

QuickBird imagery of 28 December 2004 clearly revealed the extent of flooding, and widespread devastation to the city and surrounding areas.

QuickBird Browse Image: 28 December 2004