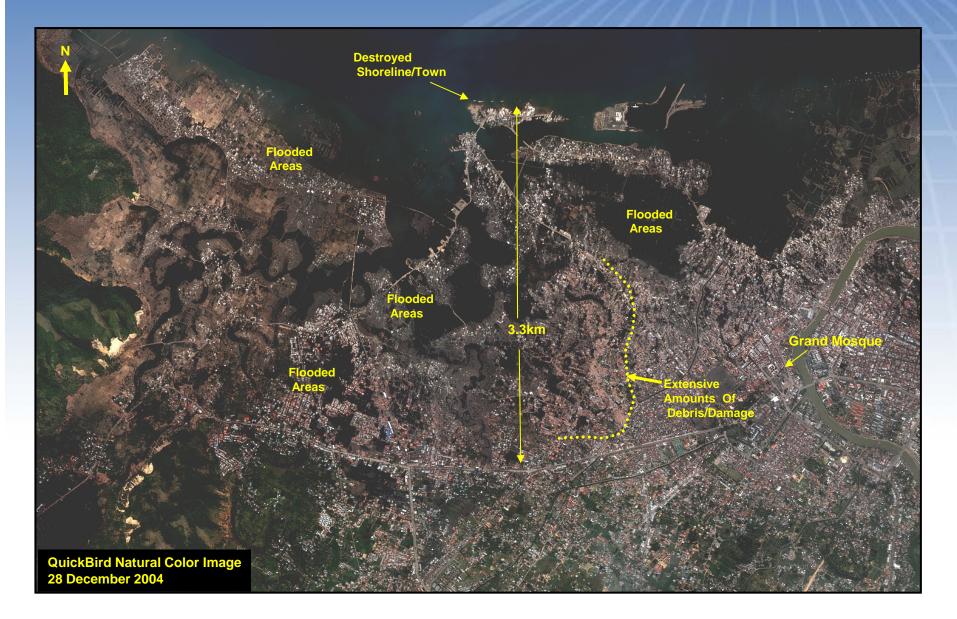

### DIGITALGLOBE Banda Aceh: A Destroyed City

### Banda Aceh: Destroyed Coastline