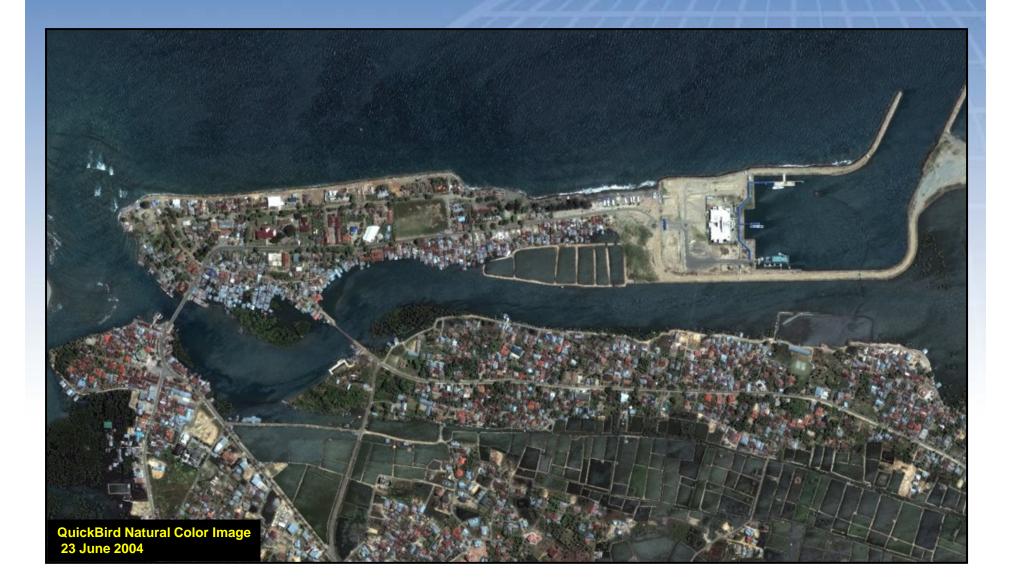

# Tsunami Aftermath: Banda Aceh, Indonesia

QuickBird Imagery 28 December, 2004







### Extent of Coverage: 28 December 2004



### Banda Aceh, Indonesia



The city of Banda Aceh, Indonesia suffered catastrophic damage as a result of the tsunami that struck on 26 December 2004.

QuickBird imagery of 28 December 2004 clearly revealed the extent of flooding, and widespread devastation to the city and surrounding areas.

QuickBird Browse Image: 28 December 2004

### Banda Aceh, Indonesia



### DIGITALGLOBE Banda Aceh: A Destroyed City



#### Banda Aceh: Grand Mosque (Before)



# DIGITALGLOBE Banda Aceh: Grand Mosque





### **Shoreline Before Tsunami**



### Banda Aceh: Destroyed Coastline



#### **Banda Aceh: Before**



### DIGITALGLOBE Banda Aceh: After the Tsunami



#### **Banda Aceh: Before**



# DIGITALGLOBE Banda Aceh: After the Tsunami